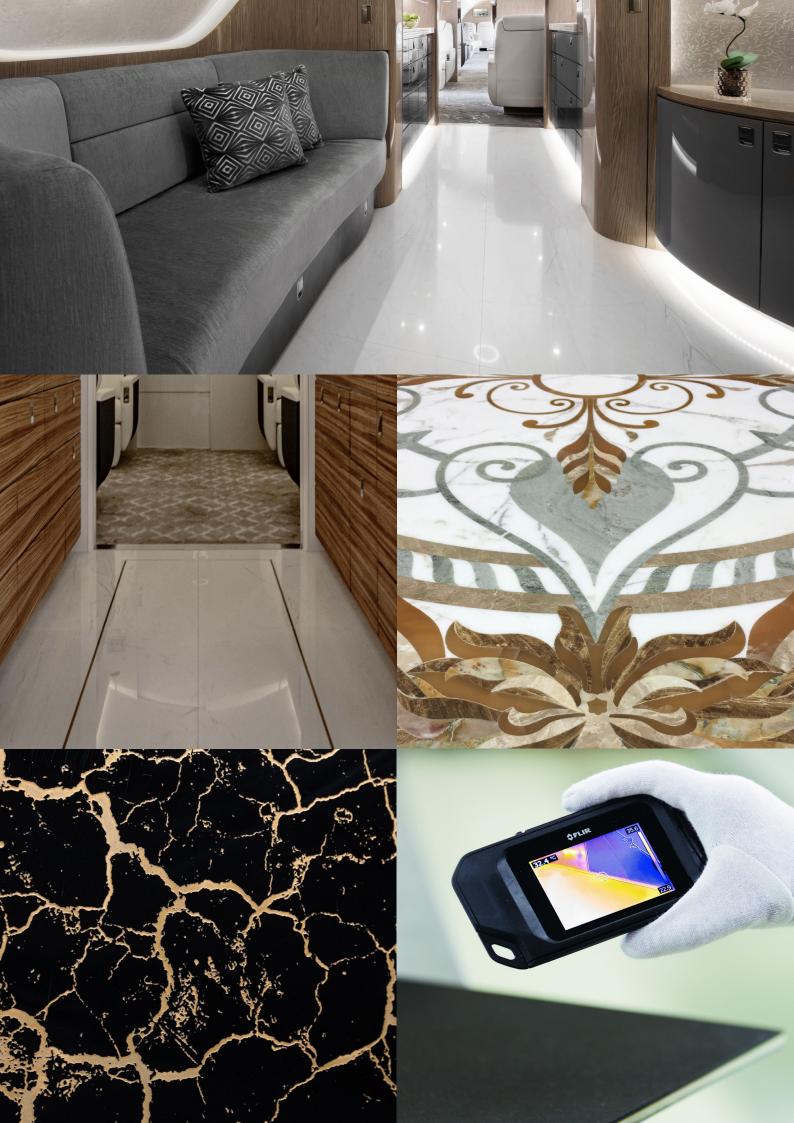

## F/LIST® STONE FLOORING

F/LIST® STONE FLOORING offers the beauty and durability of real stone without the weight of full-sized stone slabs. The possibility of equipping an aircraft cabin with a stone floor is an outstanding innovation developed by F/LIST, which adds an elegant and luxurious appearance to the cabin interior. The lightweight panel substructure with a 2.5 mm [0.10"] layer of granite or marble is available in various colors and with a customized tiling concept. All variants of F/LIST® STONE FLOORING are available with integrated heating, customized engravings, as well as ambient lighting. This customized contour lighting designed in LED technology emphasizes the luxurious ambience of your aircraft and enhances your personal mood lighting.

## PRODUCT CHARACTERISTICS

- $\ \square$  Hygienic and easy-care alternative to carpet
- ☐ No deep-cleaning or fire-retardant treatment necessary in contrast to carpet
- ☐ Fulfills flammability and slip resistance requirements
- ☐ Acoustic behavior equivalent to conventional flooring solutions
- ☐ Optional integrated heating is adjustable to any preset temperature between 23 and 33 °C [74-92 °F]
- ☐ Adaptable tile dimensions (rectangular or round tiles) and construction height for every type of aircraft and existing interior
- ☐ Ingenious fastening system for easy installation and removal, which significantly reduces downtime and maintenance costs
- ☐ Combination with F/LIST® WOOD and LEATHER FLOORING possible
- ☐ **Customization possibilities:** v-grooves, marquetries, custom laser engravings, ambient contour lighting in various colors
- ☐ **Suggested application areas:** entrance, galley and wet areas (lavatory and shower)